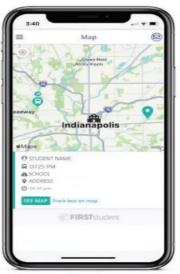

# Meeting

**DATE: 1/16/24** 

**Time: 5-6 pm** 

**Place: Cafetorium** 

ParentView gives you direct access to the status of your child's bus. Whether deciding the best time to meet at the stop, or seeking detailed delay notifications, ParentView gives you the information you need to plan your day and stay connected.

INSTANT DISTRICT NOTIFICATIONS

PARENT SUPPORT

KNOW WHERE THE BUS IS

DISTANCE NOTIFICATIONS

**VIEW TRACKING STATUS** 

MULTIPLE KIDS -

### **How it works**

ParentView tracks the bus on the map and allows you to set up a customizable geofence around your pick-up/drop-off location, so you can be alerted when the bus is close. Getting started with FirstView is simple. First download the app from Google Play or the App Store, register for an account, and enter the required code(s). To start tracking:

Choose Your Student's Route

Drop a Pin and Set Up the Geofence

Set Up Alert Notification Hours

Track the Bus and Receive Alerts

NOTE: Many of our systems and tools integrate heavily with data gathered from your District, allowing us to provide accurate reporting and a customized approach. Because these systems rely on unique information about your students and routes, they will not be fully functional on day one. FirstView' typically requires one to three months to integrate and sort your data effectively.