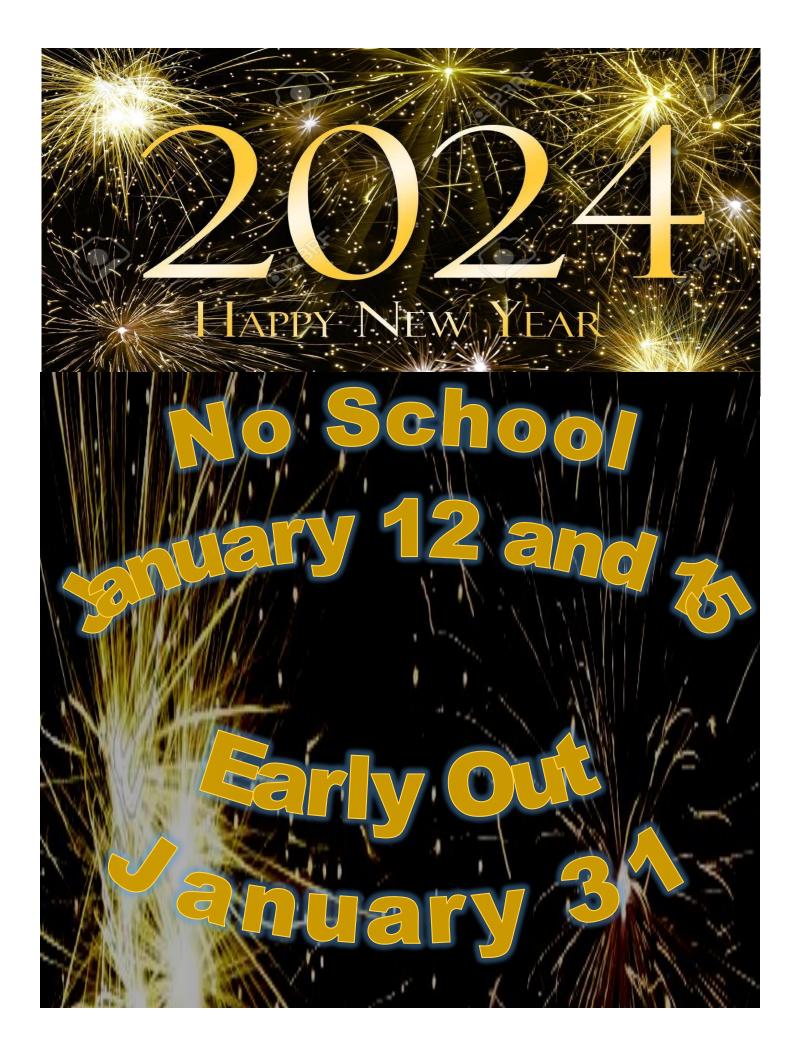

### RESPECT THROUGH SPORTS

# ATTENDING HOME GAMES

FROM NORTH RIDGE ATHLETICS DEPARTMENT

Middle school students MUST have a parent or guardian (21 years or older) present at the games for all North Ridge athletic events. If a student arrives without a parent/guardian they will be required to call for a ride and sent home. Students are not allowed to be dropped off and left without a parent in the gym.

Additionally, students who receive a referral or discipline during the school day should not attend any activities that evening.

# SPORTSMANSHIP

FROM NORTH RIDGE ATHLETICS DEPARTMENT

Sportsmanship is playing fair, taking a loss or defeat without complaint, not gloating when winning, and generally treating opponents and officials with courtesy, generosity and fairness. These ideals r