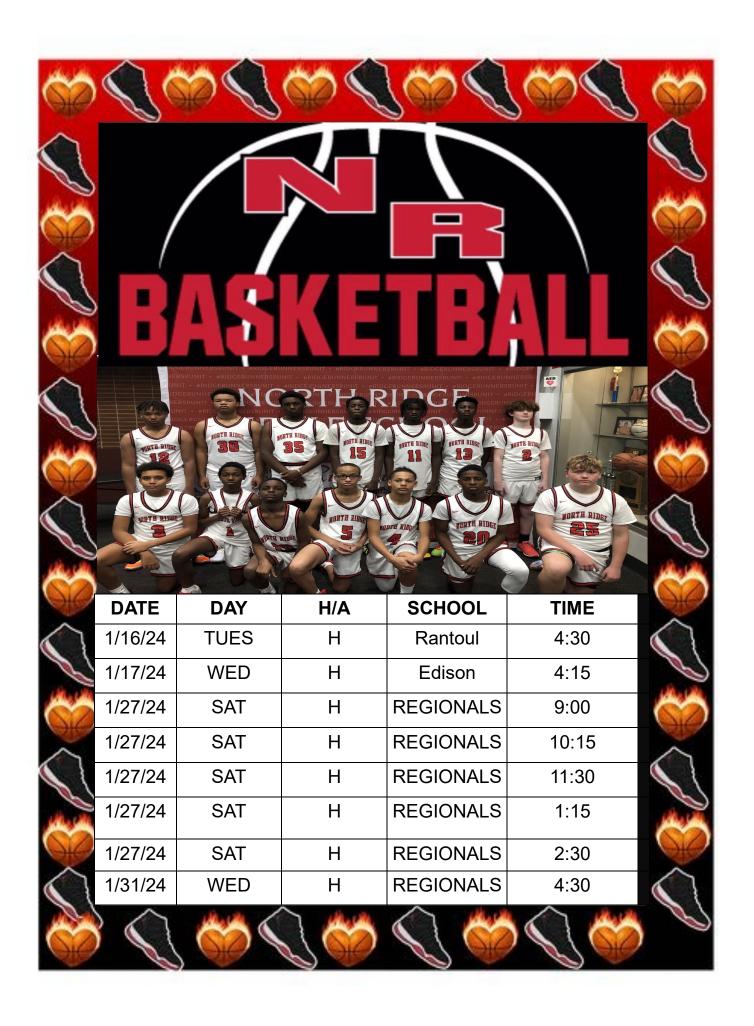

o call for a ride and sent home. Students are not allowed to be dropped off and left without a parent in the gym.

Additionally, students who receive a referral or discipline during the school day should not attend any activities that evening.

# SPORTSMANSHIP

FROM NORTH RIDGE ATHLETICS DEPARTMENT

Sportsmanship is playing fair, taking a loss or defeat without complaint, not gloating when winning, and generally treating opponents and officials with courtesy, generosity and fairness. These ideals represent the role of interscholastic activities included in your school. When these concepts are followed, interscholastic activities are shown as a positive and productive part of the total educational system.

Failure to display these ideals will lead to an invitation to leave our facilities.





#GORUNNERS



Red Reward
Winners this month!
Keep up the great work,
Ridgerunners!

Golden Ticket celebration will be January 26<sup>th</sup> during 8<sup>th</sup> period in the cafeteria. You will have a Golden Ticket in your mailbox in the next couple of days. Please pass your ticket out to someone who is **consistently following hallway expectations.** 

### Golden ticket incentive:

Staff are looking for students who consistently make good choices and follow the expectations in the hallways. Each staff member gets to give away one golden ticket per month for excellent hallway behavior. Those golden ticket recipients for September will have a reward this Friday! We will be celebrating with games and snacks during 8th hour





The following items will be considered a dress code viol